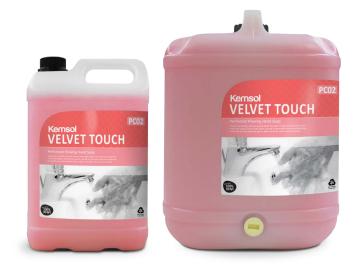

# Kemsol **VELVET TOUCH**

## Perfumed Flowing Hand Soap

Produces a smooth, soft and creamy lather that cleans hands well and keeps them moist and supple. Great hand cleaner, yet soft on the hands. Has skin conditioning properties. Septic tank safe, when used as directed.

#### HAND CARE Bathrooms and kitchens

| PROPERTIES |
|------------|
| APPEARANCE |
|            |

SPECIFIC GRAVITY

FRAGRANCE

pН

Pink, Pearlescent, Viscous Liquid Floral 1.02 6.5 (100%)

| REORDER    |             |
|------------|-------------|
| 5 Litres   | FK-VTOUC05  |
| 20 Litres  | FK-VTOUC20  |
| 200 Litres | FK-VTOUC200 |